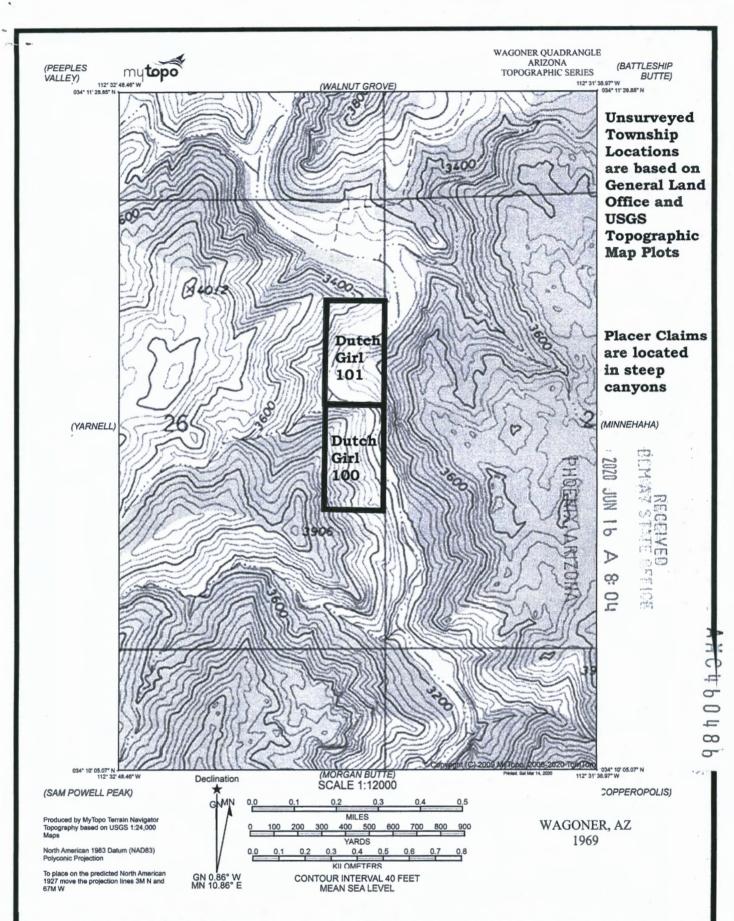

Dutch Girl 100 & 101 is located in T10N R3W Section 26 E1/2 The location markers are in the NE corner of the claims. The claims are marked with 2x2 inch wooden posts. 2020-0014466 03/16/2020 08:31:20 Page: 1 of 2 Leslie M. Hoffman OFFICIAL RECORDS OF YAVAPAI COUNTY \$30.00 GLEN GRISSOM Page: 1 of 2