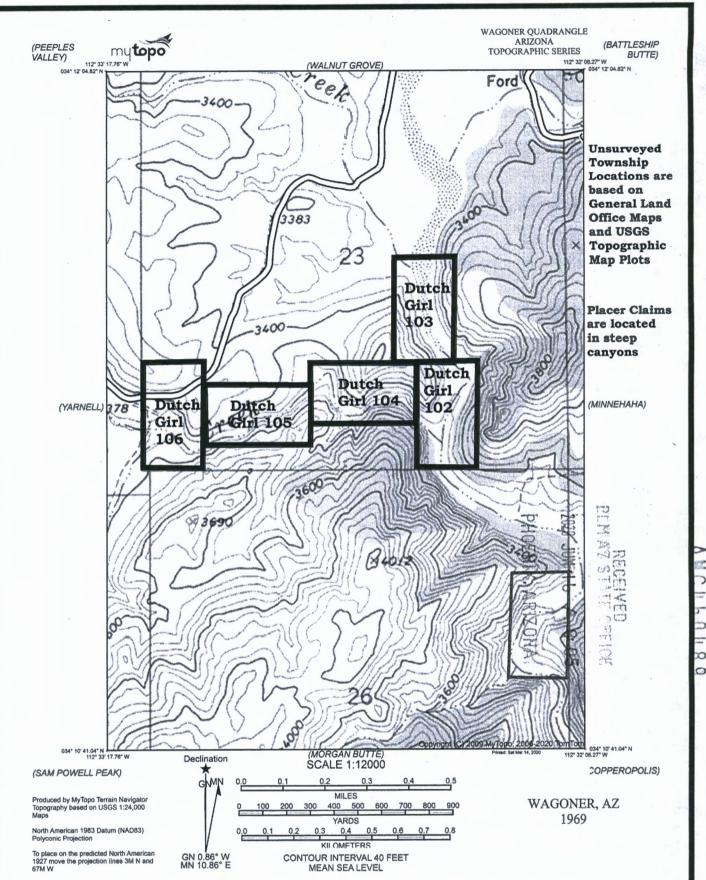

Dutch Girl 102 to 106 are located in T10N R3W Section 23 S1/2The location markers are in the NE corner of each claim. The claims are marked with 2x2 inch wooden posts.

2020-0014468 03/16/2020 08:31:2 Leslie M. Hoffman OFFICIAL RECORDS OF YAVAPAI COUNTY \$30.00 GLEN GRISSOM