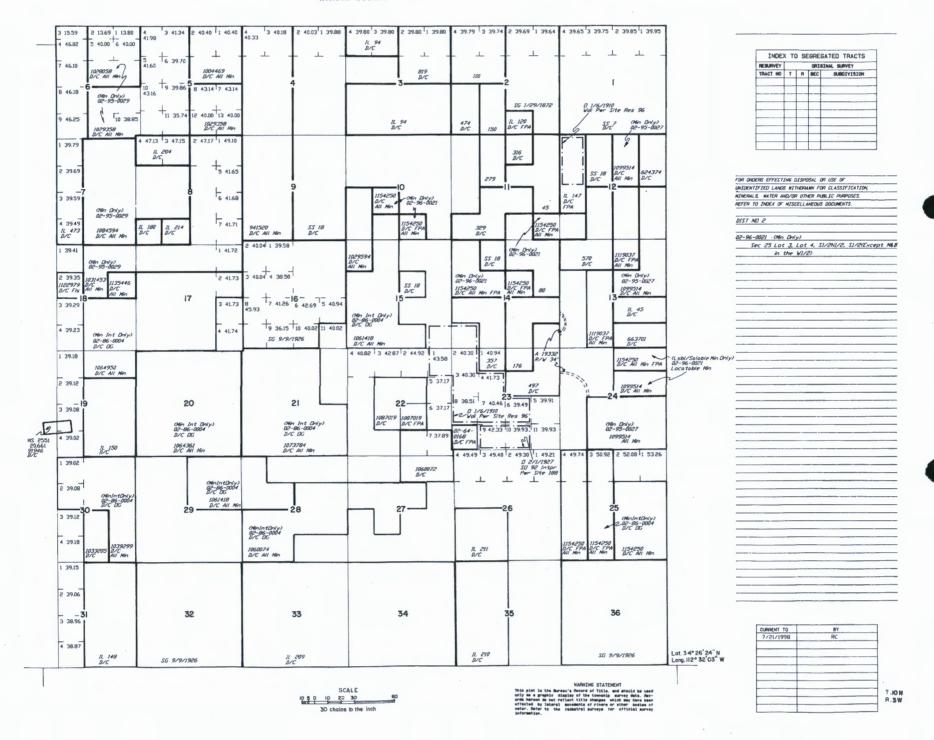

4

W- - -

This form is available from the Arizona Geological Survey and may be reproduced.

Form MCF102 **Revised July 2014** 

Dutch Girl 100 & 101 is located in T10N R3W Section 26 E1/2 The location markers are in the NE corner of the claims. The claims are marked with 2x2 inch wooden posts.

Dutch Girl 100 & 101 is located in T10N R3W Section 26 E1/2 The location markers are in the NE corner of the claims. The claims are marked with 2x2 inch wooden posts. 2020-0014466 03/16/2020 08:31:20 Page: 1 of 2 Leslie M. Hoffman OFFICIAL RECORDS OF YAVAPAI COUNTY \$30.00 GLEN GRISSOM Page: 1 of 2

Form MCF102 Revised July 2014

Dutch Girl 100 & 101 is located in T10N R3W Section 26 E1/2 The location markers are in the NE corner of the claims. The claims are marked with 2x2 inch wooden posts.

|                                                                                                                                                                                                                                                                                                                                                                                                                                                               | GLEN GRISSOM                                                                                                                                |                                                                                    | AI COUNTY                                                         |                                                               | 0                                     |             |
|---------------------------------------------------------------------------------------------------------------------------------------------------------------------------------------------------------------------------------------------------------------------------------------------------------------------------------------------------------------------------------------------------------------------------------------------------------------|---------------------------------------------------------------------------------------------------------------------------------------------|------------------------------------------------------------------------------------|-------------------------------------------------------------------|---------------------------------------------------------------|---------------------------------------|-------------|
| LOCATION NOTICE FOR PLACER MINING CLAIM                                                                                                                                                                                                                                                                                                                                                                                                                       |                                                                                                                                             |                                                                                    |                                                                   |                                                               | · · · · · · · · · · · · · · · · · · · | -           |
| Amendment BLM Serial #                                                                                                                                                                                                                                                                                                                                                                                                                                        |                                                                                                                                             |                                                                                    | H.                                                                | 2020                                                          |                                       |             |
| NOTICE IS HEREBY GIVEN that the <b>Dutch Girl 102</b>                                                                                                                                                                                                                                                                                                                                                                                                         |                                                                                                                                             | BLM                                                                                | OENI                                                              | 6                                                             | N-2                                   |             |
| placer mining claim has be<br>Glen Grissom whose curr                                                                                                                                                                                                                                                                                                                                                                                                         | en located by                                                                                                                               | Date<br>Stamp                                                                      | PHOENIX: ARIZONA                                                  | Ъ<br>А                                                        | CEIVED                                |             |
| address is 786 Johnson Lane                                                                                                                                                                                                                                                                                                                                                                                                                                   |                                                                                                                                             |                                                                                    | ¢N0                                                               | 0                                                             |                                       |             |
| Chino, Arizona 86323                                                                                                                                                                                                                                                                                                                                                                                                                                          |                                                                                                                                             |                                                                                    | 3 -                                                               | <u></u>                                                       |                                       |             |
| County, Arizona. This claim is <u>1320</u> feet in<br><u>20</u> Total Claim Acreage. This claim runs from<br>posted at the <u>SE</u> corner of the claim approximatel<br><u>North</u> end line and <u>660</u> feet in a <u>We</u><br>marked by four monuments, one at each corner of the<br>The location monument on which this notice is posted<br><u>10N</u> , Range <u>3W</u> , Gila Salt Riv<br>portions of the following legal subdivision(s) if located | m the location more<br>y <b>1320</b> feet<br>est direction to<br>e claim.<br>d is situated within<br>ver Base and Mere<br>by legal subdivis | nument on wh<br>in a <b>Nort</b><br>the <b>West</b><br>Section 2<br>idian, Arizona | h direc<br>direc<br>end lin<br>3, Tov<br>This clain<br>owing quar | cation r<br>tion to<br>ne. Thi<br>vnship<br>n enco<br>ter sec | the<br>s claim is<br>mpasses          | A M C 4 6 0 |
| section(s), Township(s) and Range(s)                                                                                                                                                                                                                                                                                                                                                                                                                          | R3W Secti                                                                                                                                   |                                                                                    |                                                                   |                                                               |                                       | 60          |
|                                                                                                                                                                                                                                                                                                                                                                                                                                                               |                                                                                                                                             | ila Salt River                                                                     | Base and                                                          | Meridia                                                       | an, Arizona                           |             |
| The locality of this claim with reference to some natur                                                                                                                                                                                                                                                                                                                                                                                                       |                                                                                                                                             |                                                                                    |                                                                   |                                                               | l informatio                          | on          |
| (if any) concerning its locality are as follows: Local                                                                                                                                                                                                                                                                                                                                                                                                        | ation Post                                                                                                                                  | is appro                                                                           | oximat                                                            | tely                                                          |                                       | _           |

Dutch Girl 102 to 106 are located in T10N R3W Section 23 S1/2The location markers are in the NE corner of each claim. The claims are marked with 2x2 inch wooden posts.

2020-0014468 03/16/2020 08:31:2 Leslie M. Hoffman OFFICIAL RECORDS OF YAVAPAI COUNTY \$30.00 GLEN GRISSOM