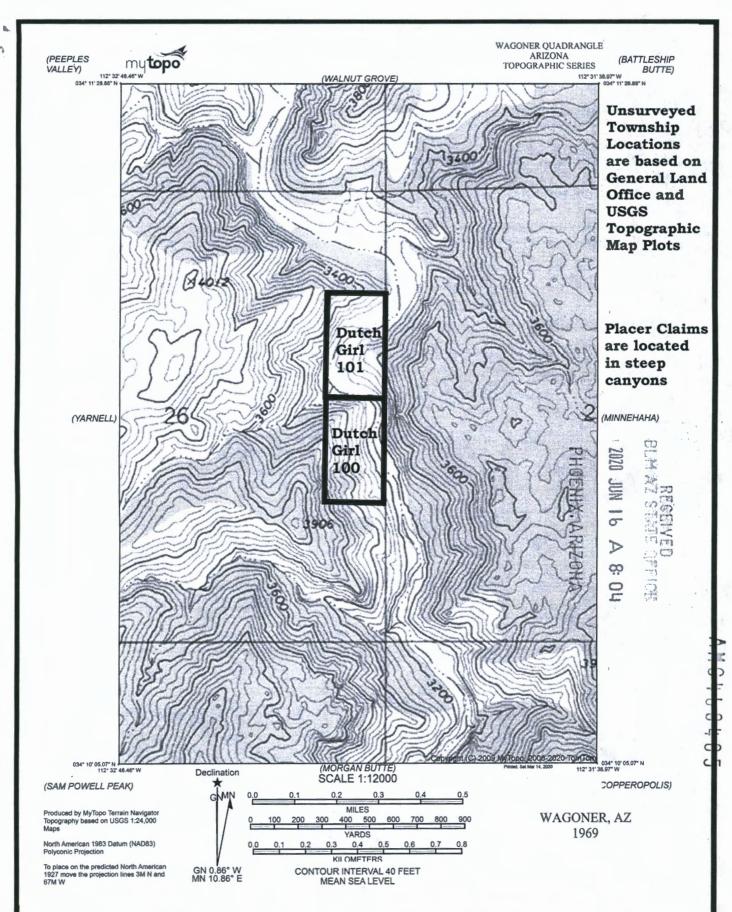

4

W- - -

This form is available from the Arizona Geological Survey and may be reproduced.

Form MCF102 **Revised July 2014** 

Dutch Girl 100 & 101 is located in T10N R3W Section 26 E1/2 The location markers are in the NE corner of the claims. The claims are marked with 2x2 inch wooden posts.