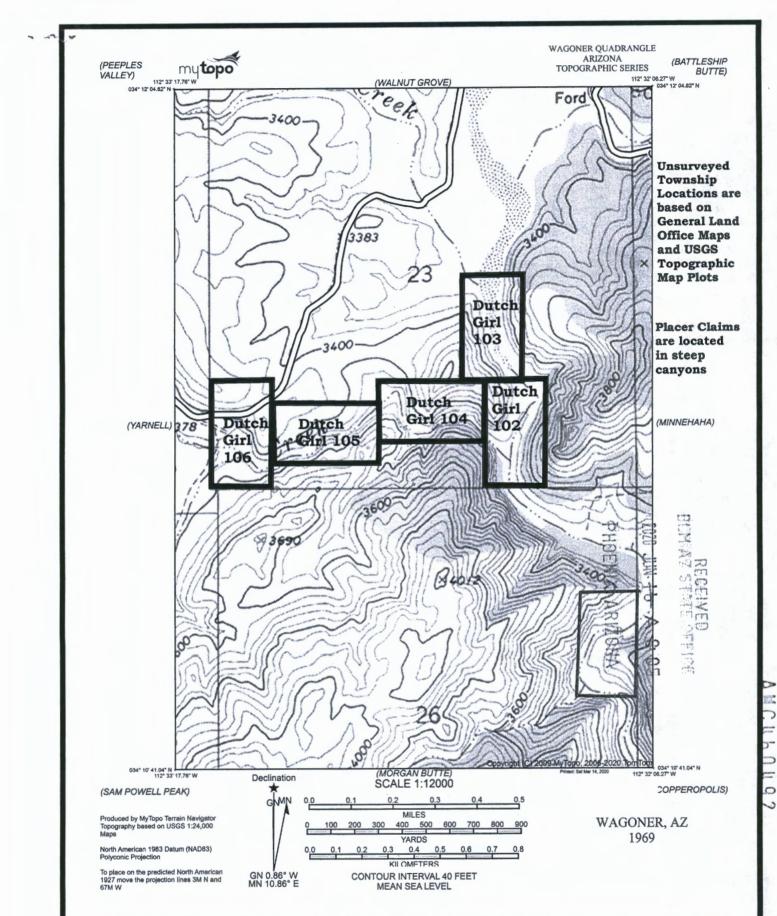

Dutch Girl 102 to 106 are located in T10N R3W Section 23 S1/2The location markers are in the NE corner of each claim. The claims are marked with 2x2 inch wooden posts.

2020-0014468 03/16/2020 08:31:2 Leslie M. Hoffman OFFICIAL RECORDS OF YAVAPAI COUNTY \$30.00 GLEN GRISSOM