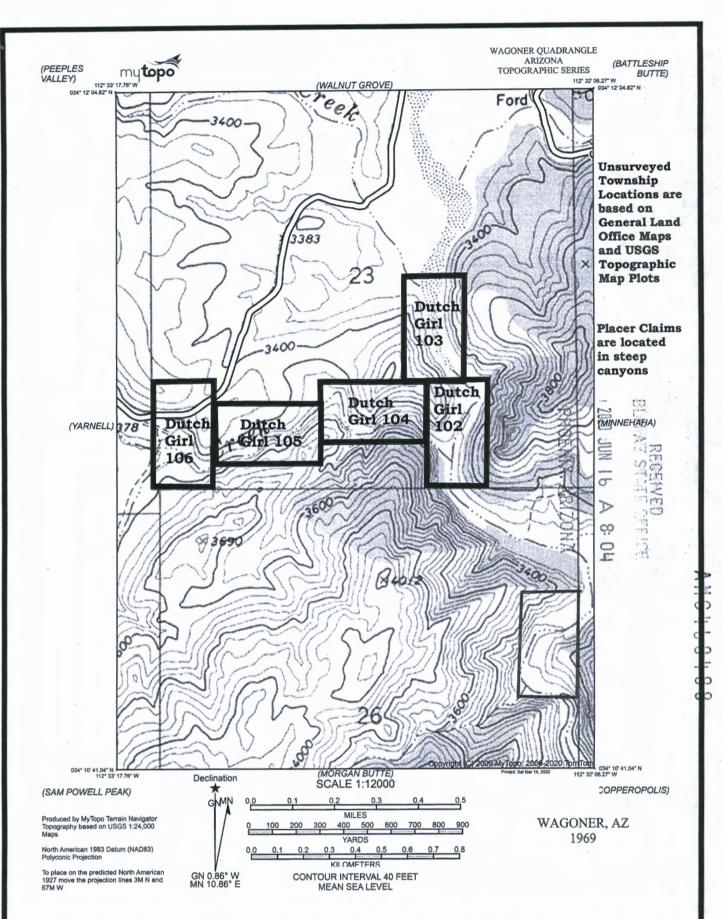

Dutch Girl 102 to 106 are located in T10N R3W Section 23 S1/2The location markers are in the NE corner of each claim. The claims are marked with 2x2 inch wooden posts.

2020-0014468 03/16/2020 08:31:2 Leslie M. Hoffman OFFICIAL RECORDS OF YAVAPAI COUNTY \$30.00 GLEN GRISSOM