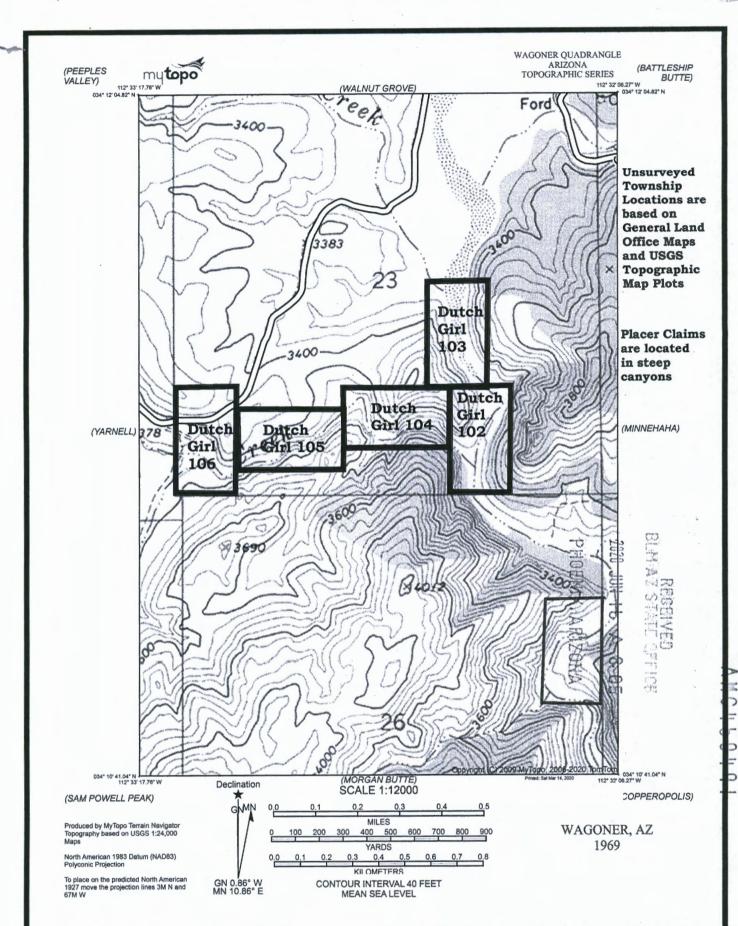

Dutch Girl 102 to 106 are located in T10N R3W Section 23 S1/2The location markers are in the NE corner of each claim. The claims are marked with 2x2 inch wooden posts.

2020-0014468 03/16/2020 08:31:2 Leslie M. Hoffman OFFICIAL RECORDS OF YAVAPAI COUNTY \$30.00 GLEN GRISSOM