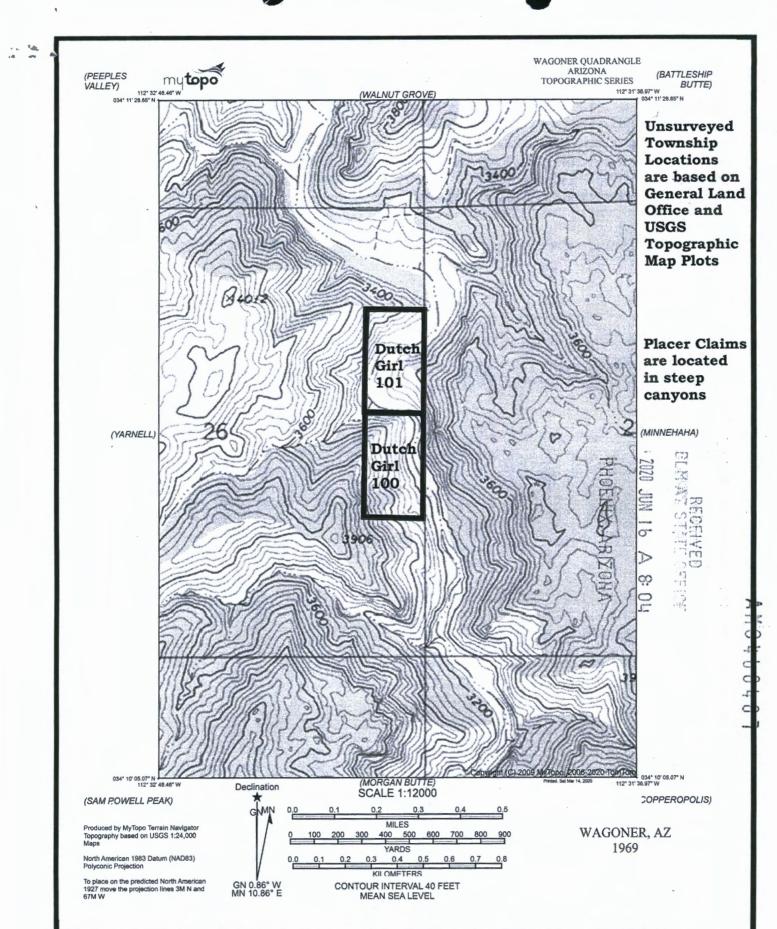

Form MCF102 Revised July 2014

Dutch Girl 100 & 101 is located in T10N R3W Section 26 E1/2 The location markers are in the NE corner of the claims. The claims are marked with 2x2 inch wooden posts.

|                                                                                                                                                                                                                                                                                                                                                                                                                                                               | GLEN GRISSOM                                                                                                                                |                                                                                    | AI COUNTY                                                         |                                                               | 0                                     |             |
|---------------------------------------------------------------------------------------------------------------------------------------------------------------------------------------------------------------------------------------------------------------------------------------------------------------------------------------------------------------------------------------------------------------------------------------------------------------|---------------------------------------------------------------------------------------------------------------------------------------------|------------------------------------------------------------------------------------|-------------------------------------------------------------------|---------------------------------------------------------------|---------------------------------------|-------------|
| LOCATION NOTICE FOR PLACER MINING CLAIM                                                                                                                                                                                                                                                                                                                                                                                                                       |                                                                                                                                             |                                                                                    |                                                                   |                                                               | · · · · · · · · · · · · · · · · · · · | -           |
| Amendment BLM Serial #                                                                                                                                                                                                                                                                                                                                                                                                                                        |                                                                                                                                             |                                                                                    | H.                                                                | 2020                                                          |                                       |             |
| NOTICE IS HEREBY GIVEN that the <b>Dutch Girl 102</b>                                                                                                                                                                                                                                                                                                                                                                                                         |                                                                                                                                             | BLM                                                                                | OENI                                                              | 6                                                             | N-2                                   |             |
| placer mining claim has be<br>Glen Grissom whose curr                                                                                                                                                                                                                                                                                                                                                                                                         | en located by                                                                                                                               | Date<br>Stamp                                                                      | PHOENIX: ARIZONA                                                  | Ъ<br>А                                                        | CEIVED                                |             |
| address is 786 Johnson Lane                                                                                                                                                                                                                                                                                                                                                                                                                                   |                                                                                                                                             |                                                                                    | ¢N0                                                               | 0                                                             |                                       |             |
| Chino, Arizona 86323                                                                                                                                                                                                                                                                                                                                                                                                                                          |                                                                                                                                             |                                                                                    | 3 -                                                               | <u></u>                                                       |                                       |             |
| County, Arizona. This claim is <u>1320</u> feet in<br><u>20</u> Total Claim Acreage. This claim runs from<br>posted at the <u>SE</u> corner of the claim approximatel<br><u>North</u> end line and <u>660</u> feet in a <u>We</u><br>marked by four monuments, one at each corner of the<br>The location monument on which this notice is posted<br><u>10N</u> , Range <u>3W</u> , Gila Salt Riv<br>portions of the following legal subdivision(s) if located | m the location more<br>y <b>1320</b> feet<br>est direction to<br>e claim.<br>d is situated within<br>ver Base and Mere<br>by legal subdivis | nument on wh<br>in a <b>Nort</b><br>the <b>West</b><br>Section 2<br>idian, Arizona | h direc<br>direc<br>end lin<br>3, Tov<br>This clain<br>owing quar | cation r<br>tion to<br>ne. Thi<br>vnship<br>n enco<br>ter sec | the<br>s claim is<br>mpasses          | A M C 4 6 0 |
| section(s), Township(s) and Range(s)                                                                                                                                                                                                                                                                                                                                                                                                                          | R3W Secti                                                                                                                                   |                                                                                    |                                                                   |                                                               |                                       | 60          |
|                                                                                                                                                                                                                                                                                                                                                                                                                                                               |                                                                                                                                             | ila Salt River                                                                     | Base and                                                          | Meridia                                                       | an, Arizona                           |             |
| The locality of this claim with reference to some natur                                                                                                                                                                                                                                                                                                                                                                                                       |                                                                                                                                             |                                                                                    |                                                                   |                                                               | l informatio                          | on          |
| (if any) concerning its locality are as follows: Local                                                                                                                                                                                                                                                                                                                                                                                                        | ation Post                                                                                                                                  | is appro                                                                           | oximat                                                            | tely                                                          |                                       | _           |