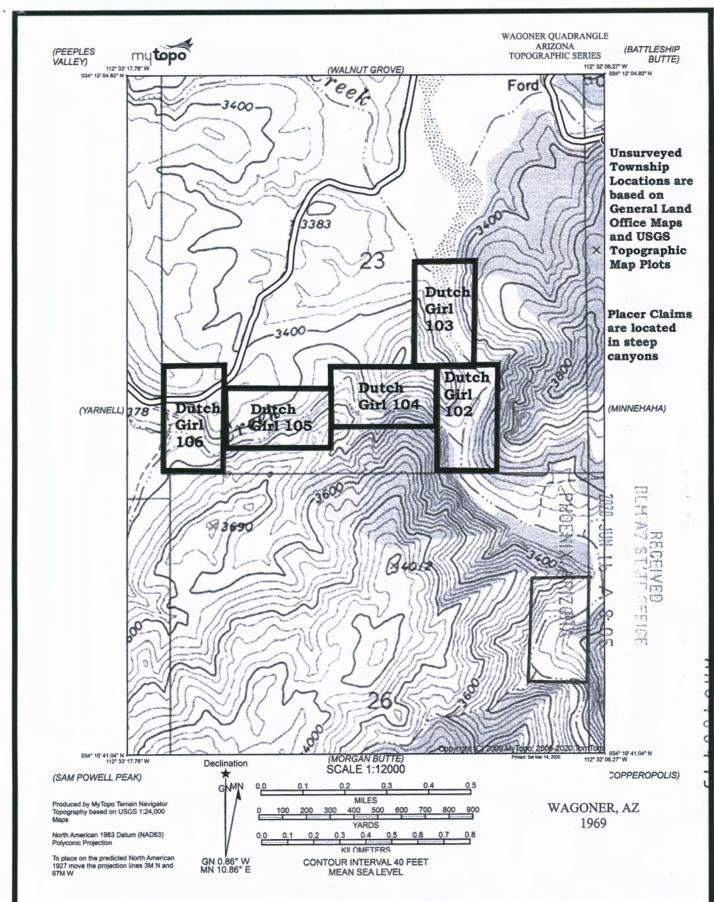

Dutch Girl 102 to 106 are located in T10N R3W Section 23 S1/2The location markers are in the NE corner of each claim. The claims are marked with 2x2 inch wooden posts.

2020-0014468 03/16/2020 08:31:2 Leslie M. Hoffman OFFICIAL RECORDS OF YAVAPAI COUNTY \$30.00 GLEN GRISSOM