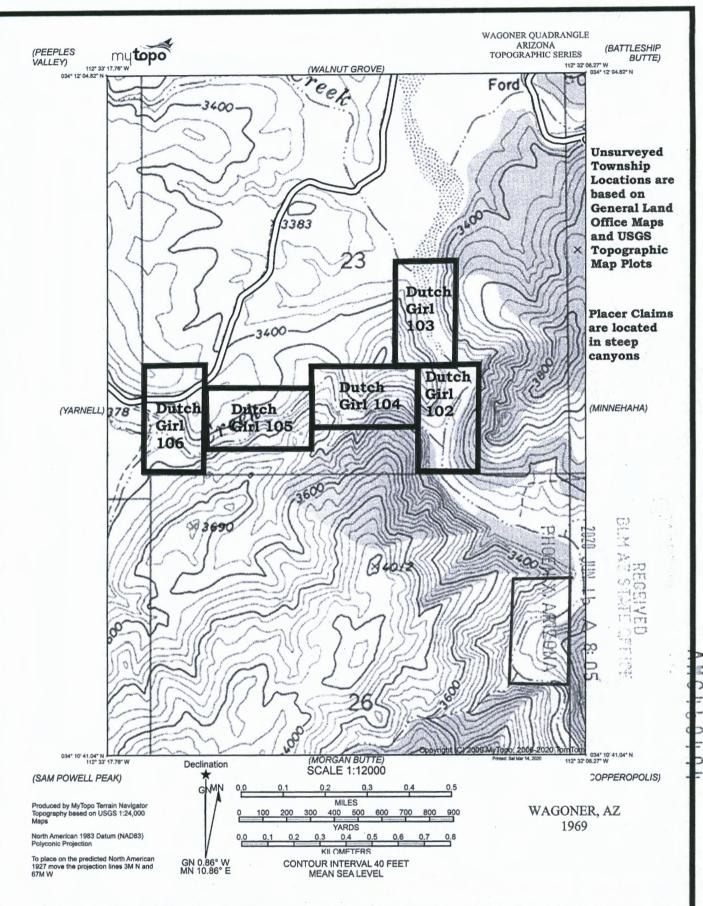

Dutch Girl 102 to 106 are located in T10N R3W Section 23 S1/2The location markers are in the NE corner of each claim. The claims are marked with 2x2 inch wooden posts.

2020-0014468 03/16/2020 08:31:2 Leslie M. Hoffman OFFICIAL RECORDS OF YAVAPAI COUNTY \$30.00 GLEN GRISSOM