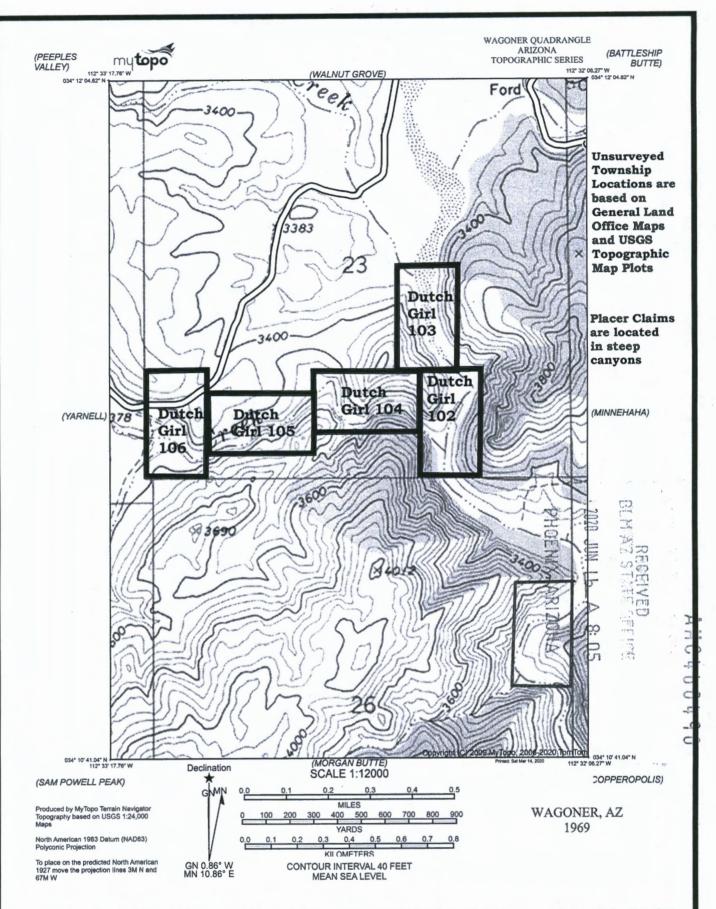

Dutch Girl 102 to 106 are located in T10N R3W Section 23 S1/2The location markers are in the NE corner of each claim. The claims are marked with 2x2 inch wooden posts.

2020-0014468 03/16/2020 08:31:2 Leslie M. Hoffman OFFICIAL RECORDS OF YAVAPAI COUNTY \$30.00 GLEN GRISSOM