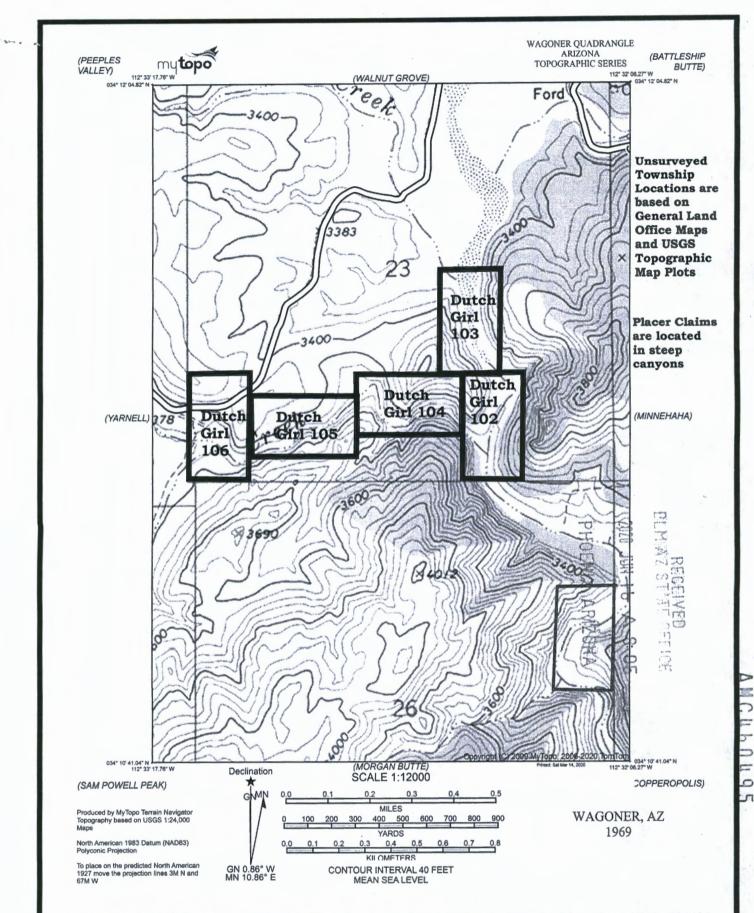

Dutch Girl 102 to 106 are located in T10N R3W Section 23 S1/2The location markers are in the NE corner of each claim. The claims are marked with 2x2 inch wooden posts.

2020-0014468 03/16/2020 08:31:2 Leslie M. Hoffman OFFICIAL RECORDS OF YAVAPAI COUNTY \$30.00 GLEN GRISSOM